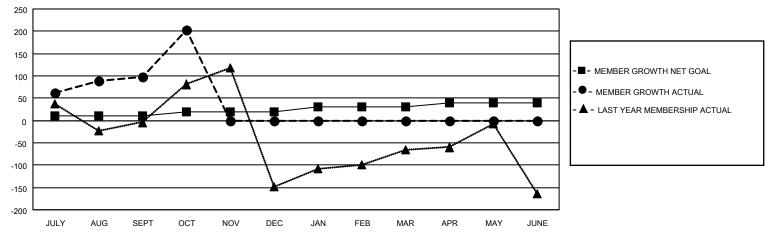

## GOALS AND ACTUAL MEMBERS CUMULATIVE

| 46 CLUBS OF 85 ADDED 1 OR | GENDER DISTRIBUTION                 |                                                                                                                                     |  |
|---------------------------|-------------------------------------|-------------------------------------------------------------------------------------------------------------------------------------|--|
| WORE NEW WEINBERS         | MALE<br>FEMALE                      | 2,152 (79.64%)<br>550 (20.36%)                                                                                                      |  |
| 1                         | NON BINARY                          | 0 (0.00%)                                                                                                                           |  |
|                           | TREFERENCE TO ANOWER                | 0 (0.0070)                                                                                                                          |  |
| CLICK HERE FOR CUMULATIVE | TOTAL FAMILY UNIT MEMBERS 1,028     |                                                                                                                                     |  |
| MEMBERSHIP DATA           |                                     |                                                                                                                                     |  |
|                           | FAMILY MEMBERS PAYING HALF DUES 675 |                                                                                                                                     |  |
|                           | MORE NEW MEMBERS                    | MORE NEW MEMBERS  MALE FEMALE NON BINARY PREFER NOT TO ANSWER  CLICK HERE FOR CUMULATIVE MEMBERSHIP DATA  TOTAL FAMILY UNIT MEMBERS |  |