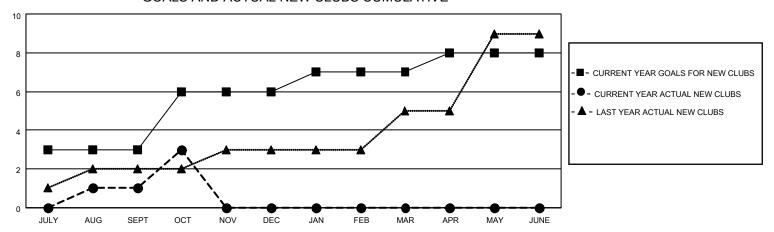

## MONTHLY MEMBERSHIP PROGRESS REPORT

**LOCATION REP OF BANGLADESH** 

District 315B4

| Clubs RESULTS FOR 2022-2023 |   |   |   | Members  RESULTS FOR 2022-2023 |    |     |    |
|-----------------------------|---|---|---|--------------------------------|----|-----|----|
|                             |   |   |   |                                |    |     |    |
| JULY/AUG/SEPT               | 3 | 1 | 0 | JULY/AUG/SEPT                  | 10 | 170 | 65 |
| OCT/NOV/DEC                 | 3 | 2 | 0 | OCT/NOV/DEC                    | 10 | 131 | 21 |
| JAN/FEB/MAR                 | 1 | 0 | 0 | JAN/FEB/MAR                    | 10 | 0   | 0  |
| APR/MAY/JUNE                | 1 | 0 | 0 | APR/MAY/JUNE                   | 10 | 0   | 0  |

## GOALS AND ACTUAL NEW CLUBS CUMULATIVE



## GOALS AND ACTUAL MEMBERS CUMULATIVE



| 46 CLUBS OF 85 ADDED 1 OR | GENDER DISTRIBUTION                 |                                                                                                                                     |  |
|---------------------------|-------------------------------------|-------------------------------------------------------------------------------------------------------------------------------------|--|
| WORE NEW WEINBERS         | MALE<br>FEMALE                      | 2,152 (79.64%)<br>550 (20.36%)                                                                                                      |  |
| 1                         | NON BINARY                          | 0 (0.00%)